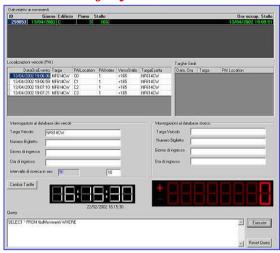

## Argos Ingegneria S.p.A.







## ISI - PARK



### ISI-PARK

### Advanced Management System for Multilevel Parking

#### System Performances

- Easy and fast guidance to a free stand.
- Safe parking through TVCC control system.
- Parking telephone booking.
- Vehicle location within the parking area.

#### Design and realization of airport systems

- Volumetric sensor 40 KHz.
- Infra-red cameras.
- Optical character recognition (OCR).
- Led signs panels.

#### **Guidance and Monitoring**



#### Safety





## ISI-PARK Block Diagram





# ISI-PARK Human Machine Interface

#### **Booking Module**



#### Control Panel



#### Safety Module



#### **Presentation**