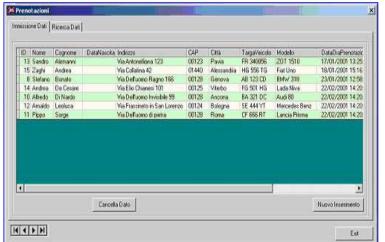

## Argos Ingegneria S.p.A.







## ISI - PARK



### ISI-PARK

### Advanced Management System for Multilevel Parking

#### System Performances

- Easy and fast guidance to a free stand.
- Safe parking through TVCC control system.
- Parking telephone booking.
- Vehicle location within the parking area.

#### Design and realization of airport systems

- Volumetric sensor 40 KHz.
- Infra-red cameras.
- Optical character recognition (OCR).
- Led signs panels.

#### **Guidance and Monitoring**



#### Safety





## ISI-PARK Block Diagram





# ISI-PARK Human Machine Interface

#### **Booking Module**



#### Control Panel



#### Safety Module



#### **Presentation**