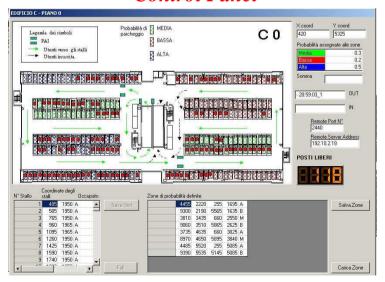

## Argos Ingegneria S.p.A.







## ISI - PARK



### ISI-PARK

### Advanced Management System for Multilevel Parking

#### System Performances

- Easy and fast guidance to a free stand.
- Safe parking through TVCC control system.
- Parking telephone booking.
- Vehicle location within the parking area.

#### Design and realization of airport systems

- Volumetric sensor 40 KHz.
- Infra-red cameras.
- Optical character recognition (OCR).
- Led signs panels.

#### **Guidance and Monitoring**



#### Safety





## ISI-PARK Block Diagram





# ISI-PARK Human Machine Interface

#### **Booking Module**



#### Control Panel



#### Safety Module



#### **Presentation**