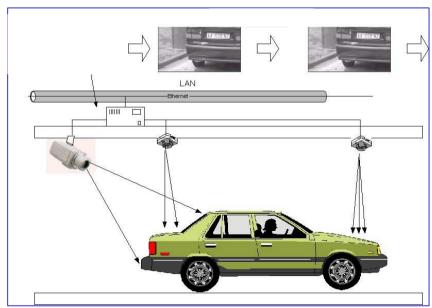

#### Safety

#### Design and realization of airport systems

- Volumetric sensor 40 KHz.
- Infra-red cameras.
- Optical character recognition (OCR).
- Led signs panels.