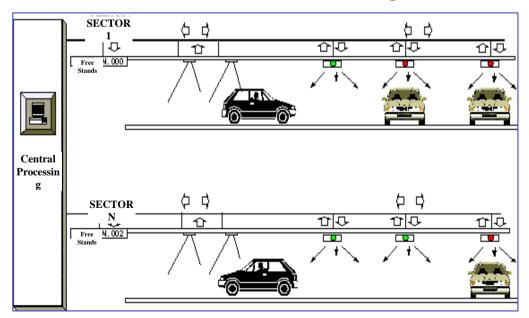

#### **Guidance and Monitoring**

#### System Performances

- Easy and fast guidance to a free stand.
- Safe parking through TVCC control system.
- Parking telephone booking.
- Vehicle location within the parking area.