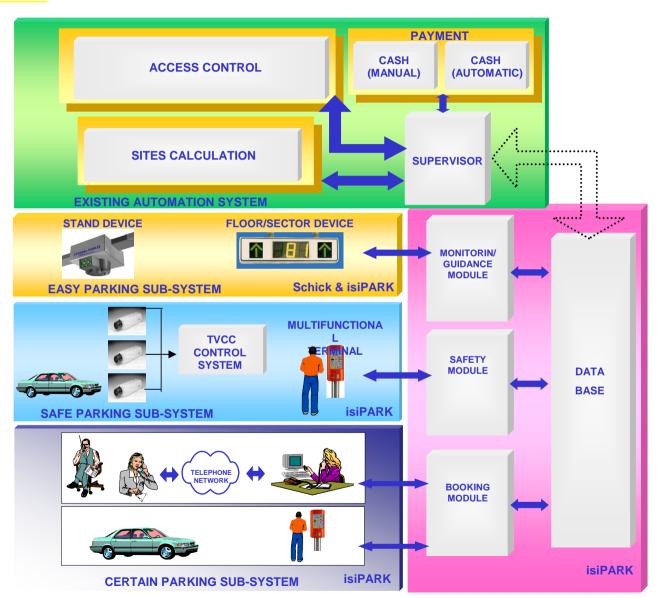

## Argos Ingegneria S.p.A.







## ISI - PARK



### ISI-PARK

### Advanced Management System for Multilevel Parking

#### System Performances

- Easy and fast guidance to a free stand.
- Safe parking through TVCC control system.
- Parking telephone booking.
- Vehicle location within the parking area.

#### Design and realization of airport systems

- Volumetric sensor 40 KHz.
- Infra-red cameras.
- Optical character recognition (OCR).
- Led signs panels.

#### **Guidance and Monitoring**



#### Safety





## ISI-PARK Block Diagram





# ISI-PARK Human Machine Interface

#### **Booking Module**



#### Control Panel



#### Safety Module



#### **Presentation**