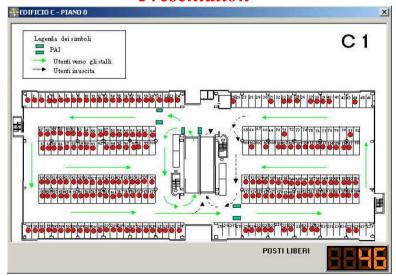

## Argos Ingegneria S.p.A.







## ISI - PARK



### ISI-PARK

### Advanced Management System for Multilevel Parking

#### System Performances

- Easy and fast guidance to a free stand.
- Safe parking through TVCC control system.
- Parking telephone booking.
- Vehicle location within the parking area.

#### Design and realization of airport systems

- Volumetric sensor 40 KHz.
- Infra-red cameras.
- Optical character recognition (OCR).
- Led signs panels.

#### **Guidance and Monitoring**



#### Safety





## ISI-PARK Block Diagram





# ISI-PARK Human Machine Interface

#### **Booking Module**



#### Control Panel



#### Safety Module



#### **Presentation**